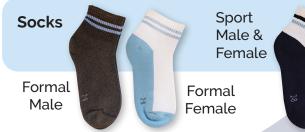

#### **Our Formal Uniform**

- College marle grey shorts or long pants for male students
- College tartan skirt, marle grey shorts or long pants for female students
- Navy or black tights may be worn under skirt
- College blue shirt
- College formal socks (grey for male students and white for female students)
- College jumper
- College soft shell jacket
- The College blazer and tie are optional

### **Our Sports Uniform**

House polo to be worn for house-based competitions and Fun Friday (approximately three Fridays per term)

- College blue polo (to be worn for physical education classes)
- Navy shorts
- College sports socks
- Sports shoes (with good level of support to the feet)
- College tracksuit