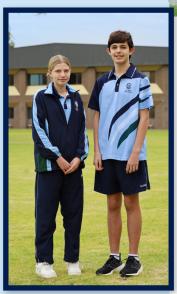

#### **Our Formal Uniform**

- College marle grey shorts or long pants for male students
- College tartan skirt, marle grey shorts or long pants for female students
- Navy or black tights may be worn under skirt
- College blue shirt
- College formal socks (grey for male students and white for female students)
- College jumper
- College soft shell jacket
- The College blazer and tie are optional

### **Our Sports Uniform**

House polo to be worn for house-based competitions and Fun Friday (approximately three Fridays per term)

- College blue polo (to be worn for physical education classes)
- Navy shorts
- College sports socks
- Sports shoes (with good level of support to the feet)
- College tracksuit