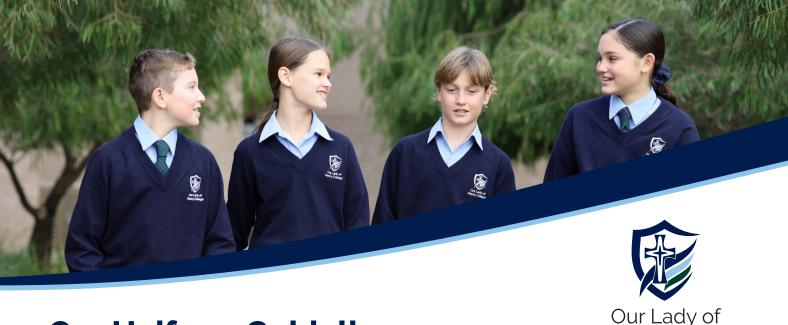

# **Our Uniform Guidelines**

Mercy College

The College uniform is the outward sign of membership to the family of Our Lady of Mercy College. Students are encouraged to take pride in being a part of our community.

#### **Our Formal Uniform**

- College marle grey shorts or long pants for male students
- College tartan skirt, marle grey shorts or long pants for female students
- Navy or black tights may be worn under skirt
- College blue shirt
- College formal socks (grey for male students and white for female students)
- College jumper
- College soft shell jacket
- The College blazer and tie are optional