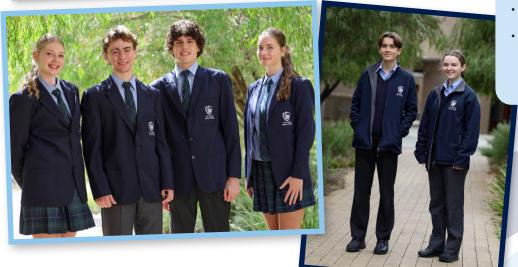

#### **Our Formal Uniform**

- College marle grey shorts or long pants for male students
- College tartan skirt, marle grey shorts or long pants for female students
- Navy or black tights may be worn under skirt
- College blue shirt
- College formal socks (grey for male students and white for female students)
- College jumper
- College soft shell jacket
- The College blazer and tie are optional

#### **Ties**

Wearing of the College tie is optional and generally based upon student preference.

#### **Shoes**

Black, lace-up leather school shoes, with a heel, that offer firm foot/ankle support. Any form of soft shoe, trainers or ballet style pumps, is not permitted. Soft shoe styles that have laces, do not qualify as regulation school shoes.