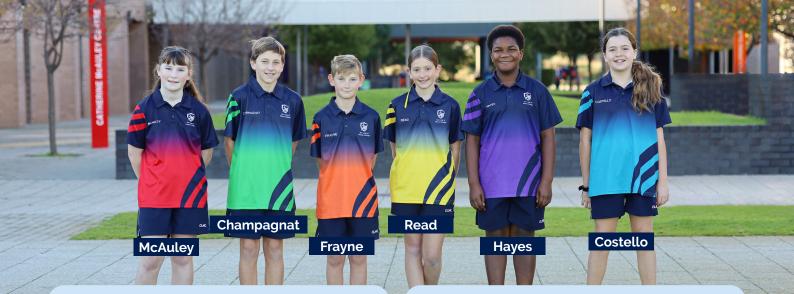

### **Our Sports Uniform**

House polo to be worn for house-based competitions and Fun Friday (approximately three Fridays per term)

- College blue polo (to be worn for physical education classes)
- Navy shorts
- College sports socks
- Sports shoes (with good level of support to the feet)
- College tracksuit